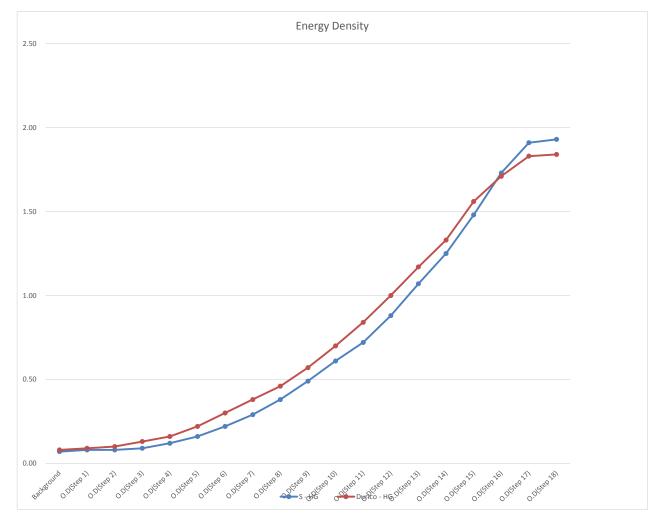

| PHYSICAL PROPERTIES       |             |               |                    |             |
|---------------------------|-------------|---------------|--------------------|-------------|
| <u>Property</u>           | <u>Unit</u> | <u>S - HG</u> | <u>Durico - HG</u> | Test Method |
| Basis Weight              | g/mੈ        | 76.0          | 76.3               | TAPPI T-410 |
| Thickness                 | μm          | 83            | 83                 | ISO 534     |
| Glossiness                | %           | 96.3          | 94.3               | ASTM D523   |
| Whiteness                 | %           | 103.59        | 98.14              | ASTM E313   |
| SENSITIVITY               |             |               |                    |             |
| Property                  | <u>Unit</u> | <u>S - HG</u> | <u>Durico - HG</u> | Test Method |
| Image Density (Dmax)      | O.D         | 1.99          | 1.88               | ISO 13655   |
| Energy Density ( O.D 12 ) | O.D         | 0.88          | 1.00               | ISO 13655   |
| Energy Density (O.D 9)    | O.D         | 0.49          | 0.57               | ISO 13655   |
| Energy Density (O.D 6)    | O.D         | 0.22          | 0.3                | ISO 13655   |
| Background Density        | O.D         | 0.07          | 0.08               | ISO 13655   |