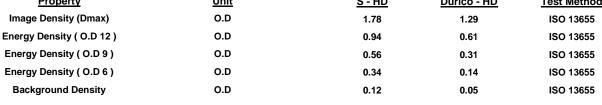

## **PHYSICAL PROPERTIES**

| <u>Unit</u> | <u>S - HD</u>       | <u>Durico - HD</u>                     | Test Method                                          |
|-------------|---------------------|----------------------------------------|------------------------------------------------------|
| g/mੈ        | 69.8                | 76.0                                   | TAPPI T-410                                          |
| μm          | 76                  | 80                                     | ISO 534                                              |
| %           | 84.1                | 62.5                                   | ASTM D523                                            |
| %           | 99.94               | 104.43                                 | ASTM E313                                            |
|             |                     |                                        |                                                      |
| <u>Unit</u> | <u>S - HD</u>       | <u>Durico - HD</u>                     | Test Method                                          |
|             | g/㎡<br>µm<br>%<br>% | g/m 69.8<br>µm 76<br>% 84.1<br>% 99.94 | g/m 69.8 76.0  µm 76 80  % 84.1 62.5  % 99.94 104.43 |