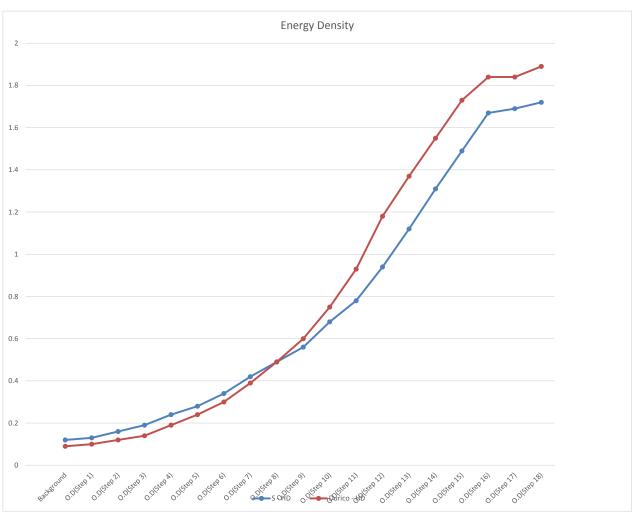

## **PHYSICAL PROPERTIES**

| <u>Unit</u> | <u>S - HD</u>       | <u>Durico - HD</u>                     | Test Method                                          |
|-------------|---------------------|----------------------------------------|------------------------------------------------------|
| g/mੈ        | 69.8                | 76.0                                   | TAPPI T-410                                          |
| μm          | 76                  | 80                                     | ISO 534                                              |
| %           | 84.1                | 62.5                                   | ASTM D523                                            |
| %           | 99.94               | 104.43                                 | ASTM E313                                            |
|             |                     |                                        |                                                      |
| <u>Unit</u> | <u>S - HD</u>       | <u>Durico - HD</u>                     | Test Method                                          |
|             | g/㎡<br>µm<br>%<br>% | g/m 69.8<br>µm 76<br>% 84.1<br>% 99.94 | g/m 69.8 76.0  µm 76 80  % 84.1 62.5  % 99.94 104.43 |